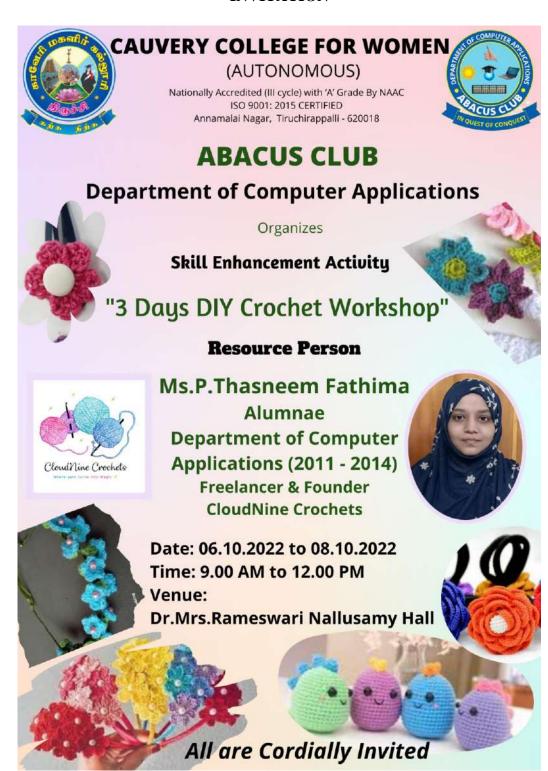

| Extension Activity on "Digital Literacy for Little Ones"                       | 22.08.2022<br>to<br>26.08.2022 | Faculty Members Department of Computer Applications Cauvery College for Women (Autonomous) Trichy                                                                                          | Panchayat Union Primary School Kambarasampettai Colony Periyar Nagar Trichy | 36<br>(School<br>Students)                   |
|--------------------------------------------------------------------------------|--------------------------------|--------------------------------------------------------------------------------------------------------------------------------------------------------------------------------------------|-----------------------------------------------------------------------------|----------------------------------------------|
| Skill Enhancement<br>Programme "Strategies<br>to Build A Successful<br>Career" | 24.09.2022                     | Mr.John Nazaren Prakash Vice President Senior Technology Manager Bank of America Charlotte North Carolina                                                                                  | Google Meet                                                                 | 179<br>(BCA<br>Students)                     |
| Skill Enhancement<br>Activity "3 Days DIY<br>Crochet Workshop"                 | 06.10.2022<br>to<br>08.10.2022 | Ms.P.Thasneem Fathima Alumnae Department of Computer Applications (2011 – 2014) Freelancer & Founder CloudNine Crochet                                                                     | Dr.Mrs.Rameswari<br>Nallusamy Hall                                          | 72<br>(BCA<br>Students)                      |
| Discussion on Career<br>Opportunities                                          | 25.11.2022                     | Ms. Vaishnavi Srinivasan Team Lead & Senior Analyst, Accenture, Chennai Alumnae, Department of Computer Applications (2010- 2013) Batch                                                    | DT Lab                                                                      | 120<br>(BCA<br>Students)                     |
| Capacity Building Program on Build Your Own Robots                             | 16.12.2022                     | Mr. Mohamed Ithyas, BE (MCT), Founder, Robotian – Makers and Learners, Beema Nagar, Trichy                                                                                                 | Cauvery Hall                                                                | 179<br>(CS, CA &<br>IT Students)             |
| International FDP on "Developing a Competitive Grant Proposal"                 | 15.02.2023                     | Dr.K.Mohan Associate Professor, School of Civil Engineering, VIT Chennai, Visiting Scientists, Earth, Planetary and Space Sciences Department, University of California Los Angeles (UCLA) | Google Meet                                                                 | 121<br>(Faculty<br>Members &<br>PG Students) |
| "Techno Camp" A Capacity Enrichment Programme for School Children              | 27.02.2023<br>to<br>17.03.2023 | Faculty Members PG & Research Department of Computer Science, Department of Computer Applications & Department Information Technology Cauvery College for Women (Autonomous) Trichy        | Dr.Rajan<br>Municipal Middle<br>School<br>Srirangam<br>Tiruchirappalli      | 35<br>(School<br>Students)                   |
| Career Guidance<br>Program "Chase Your<br>Dream"                               | 03.03.2023                     | Ms.J.Carmelete Silviya Alumna, B.Sc CS (1993 – 1996) HRD Coordinator Human Resource Development Centre, Holy Cross College Trichy                                                          | Cauvery Hall                                                                | 261<br>(CS,CA & IT<br>Students)              |