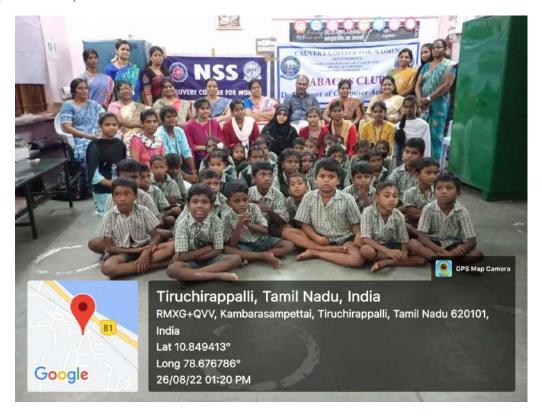

| Extension Activity on "Digital Literacy for Little Ones"                       | 22.08.2022<br>to<br>26.08.2022 | Faculty Members Department of Computer Applications Cauvery College for Women (Autonomous) Trichy                                                                                          | Panchayat Union Primary School Kambarasampettai Colony Periyar Nagar Trichy | 36<br>(School<br>Students)                   |
|--------------------------------------------------------------------------------|--------------------------------|--------------------------------------------------------------------------------------------------------------------------------------------------------------------------------------------|-----------------------------------------------------------------------------|----------------------------------------------|
| Skill Enhancement<br>Programme "Strategies<br>to Build A Successful<br>Career" | 24.09.2022                     | Mr.John Nazaren Prakash Vice President Senior Technology Manager Bank of America Charlotte North Carolina                                                                                  | Google Meet                                                                 | 179<br>(BCA<br>Students)                     |
| Skill Enhancement<br>Activity "3 Days DIY<br>Crochet Workshop"                 | 06.10.2022<br>to<br>08.10.2022 | Ms.P.Thasneem Fathima Alumnae Department of Computer Applications (2011 – 2014) Freelancer & Founder CloudNine Crochet                                                                     | Dr.Mrs.Rameswari<br>Nallusamy Hall                                          | 72<br>(BCA<br>Students)                      |
| Discussion on Career<br>Opportunities                                          | 25.11.2022                     | Ms. Vaishnavi Srinivasan Team Lead & Senior Analyst, Accenture, Chennai Alumnae, Department of Computer Applications (2010- 2013) Batch                                                    | DT Lab                                                                      | 120<br>(BCA<br>Students)                     |
| Capacity Building Program on Build Your Own Robots                             | 16.12.2022                     | Mr. Mohamed Ithyas, BE (MCT), Founder, Robotian – Makers and Learners, Beema Nagar, Trichy                                                                                                 | Cauvery Hall                                                                | 179<br>(CS, CA &<br>IT Students)             |
| International FDP on "Developing a Competitive Grant Proposal"                 | 15.02.2023                     | Dr.K.Mohan Associate Professor, School of Civil Engineering, VIT Chennai, Visiting Scientists, Earth, Planetary and Space Sciences Department, University of California Los Angeles (UCLA) | Google Meet                                                                 | 121<br>(Faculty<br>Members &<br>PG Students) |
| "Techno Camp" A Capacity Enrichment Programme for School Children              | 27.02.2023<br>to<br>17.03.2023 | Faculty Members PG & Research Department of Computer Science, Department of Computer Applications & Department Information Technology Cauvery College for Women (Autonomous) Trichy        | Dr.Rajan<br>Municipal Middle<br>School<br>Srirangam<br>Tiruchirappalli      | 35<br>(School<br>Students)                   |
| Career Guidance<br>Program "Chase Your<br>Dream"                               | 03.03.2023                     | Ms.J.Carmelete Silviya Alumna, B.Sc CS (1993 – 1996) HRD Coordinator Human Resource Development Centre, Holy Cross College Trichy                                                          | Cauvery Hall                                                                | 261<br>(CS,CA & IT<br>Students)              |