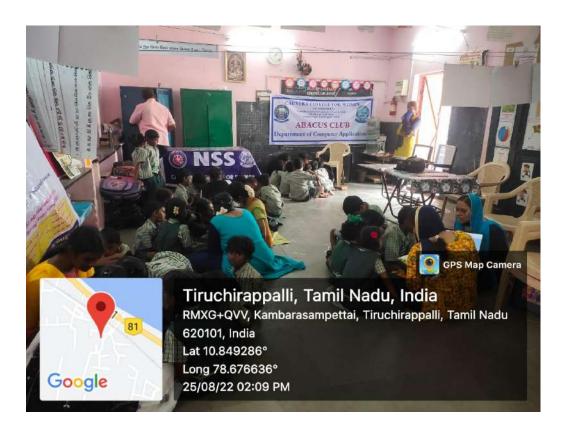

| Extension Activity on "Digital Literacy for Little Ones"                       | 22.08.2022<br>to<br>26.08.2022 | Faculty Members Department of Computer Applications Cauvery College for Women (Autonomous) Trichy                                                                                          | Panchayat Union Primary School Kambarasampettai Colony Periyar Nagar Trichy | 36<br>(School<br>Students)                   |
|--------------------------------------------------------------------------------|--------------------------------|--------------------------------------------------------------------------------------------------------------------------------------------------------------------------------------------|-----------------------------------------------------------------------------|----------------------------------------------|
| Skill Enhancement<br>Programme "Strategies<br>to Build A Successful<br>Career" | 24.09.2022                     | Mr.John Nazaren Prakash Vice President Senior Technology Manager Bank of America Charlotte North Carolina                                                                                  | Google Meet                                                                 | 179<br>(BCA<br>Students)                     |
| Skill Enhancement<br>Activity "3 Days DIY<br>Crochet Workshop"                 | 06.10.2022<br>to<br>08.10.2022 | Ms.P.Thasneem Fathima Alumnae Department of Computer Applications (2011 – 2014) Freelancer & Founder CloudNine Crochet                                                                     | Dr.Mrs.Rameswari<br>Nallusamy Hall                                          | 72<br>(BCA<br>Students)                      |
| Discussion on Career<br>Opportunities                                          | 25.11.2022                     | Ms. Vaishnavi Srinivasan Team Lead & Senior Analyst, Accenture, Chennai Alumnae, Department of Computer Applications (2010- 2013) Batch                                                    | DT Lab                                                                      | 120<br>(BCA<br>Students)                     |
| Capacity Building Program on Build Your Own Robots                             | 16.12.2022                     | Mr. Mohamed Ithyas, BE (MCT), Founder, Robotian – Makers and Learners, Beema Nagar, Trichy                                                                                                 | Cauvery Hall                                                                | 179<br>(CS, CA &<br>IT Students)             |
| International FDP on "Developing a Competitive Grant Proposal"                 | 15.02.2023                     | Dr.K.Mohan Associate Professor, School of Civil Engineering, VIT Chennai, Visiting Scientists, Earth, Planetary and Space Sciences Department, University of California Los Angeles (UCLA) | Google Meet                                                                 | 121<br>(Faculty<br>Members &<br>PG Students) |
| "Techno Camp" A Capacity Enrichment Programme for School Children              | 27.02.2023<br>to<br>17.03.2023 | Faculty Members PG & Research Department of Computer Science, Department of Computer Applications & Department Information Technology Cauvery College for Women (Autonomous) Trichy        | Dr.Rajan<br>Municipal Middle<br>School<br>Srirangam<br>Tiruchirappalli      | 35<br>(School<br>Students)                   |
| Career Guidance<br>Program "Chase Your<br>Dream"                               | 03.03.2023                     | Ms.J.Carmelete Silviya Alumna, B.Sc CS (1993 – 1996) HRD Coordinator Human Resource Development Centre, Holy Cross College Trichy                                                          | Cauvery Hall                                                                | 261<br>(CS,CA & IT<br>Students)              |