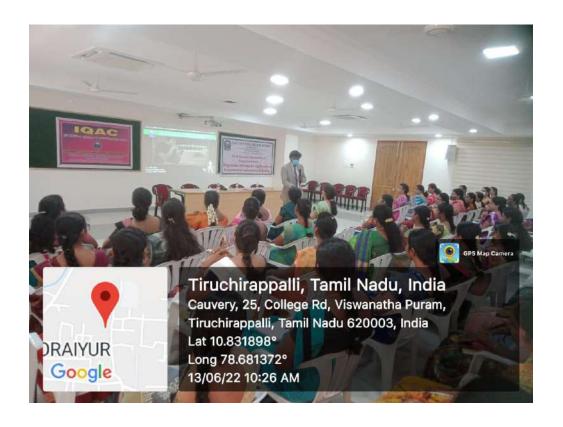

#### Day 1: 13.06.2022

The FDP inaugural function commenced with a prayer song followed by Welcome address delivered by Dr.V.Sinthu Janita Prakash, Dean of Science & IQAC Co-ordinator, Professor & Head PG and Research Department of Computer Science. Dr.V.Sujatha, The Principal, Cauvery College for Women felicitated the gathering. The resource person was introduced by Dr.M.Parveen, Professor & Head, Department of Information Technology. In Day 1 program the resource person imparted the knowledge of fundamentals of E-content and explained the four quadrant Instructional design of MOOCs namely e-Tutorial, e-Content, Assignment, Discussion Forum. He demonstrated how to create a talking head video using ZOOM. He taught the basics of interactive Power Point presentations relevant to E-content.