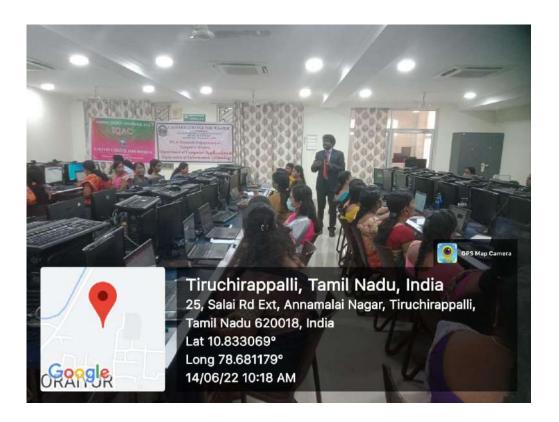

#### **REPORT**

To create information rich society and to attract the attention of the learners the E-content development is considered as the powerful tool for the education. The Internal Quality Assurance Cell (IQAC) and the PG & Research Department of Computer Science, Department of Computer Applications and Department of Information Technology organized a three days Faculty Development Programme on "E-Content Development using ICT Tools for MOOCs" held from 13.06.2022 to 15.06.2022 for all the teaching faculty from various department of the college. Dr.A.Vimal Jerald, Assistant professor, Department of Computer Science, St.Joseph's College acted as a resource person for the three days FDP and he demonstrated about five types of E-content authoring tools. The objective of the FDP on E-Content Development using ICT Tools for MOOCs is to create a platform for learning the tools and technologies required for creating digital learning resources and to get trained with these technologies. It also aims to equip the educator with the information and the abilities necessary to meet the need of modern learners and their learning preferences.

#### Day 1: 13.06.2022

The FDP inaugural function commenced with a prayer song followed by Welcome address delivered by Dr.V.Sinthu Janita Prakash, Dean of Science & IQAC Co-ordinator, Professor & Head PG and Research Department of Computer Science. Dr.V.Sujatha, The Principal, Cauvery College for Women felicitated the gathering. The resource person was introduced by Dr.M.Parveen, Professor & Head, Department of Information Technology. In Day 1 program the resource person imparted the knowledge of fundamentals of E-content and explained the four quadrant Instructional design of MOOCs namely e-Tutorial, e-Content, Assignment, Discussion Forum. He demonstrated how to create a talking head video using ZOOM. He taught the basics of interactive Power Point presentations relevant to E-content.