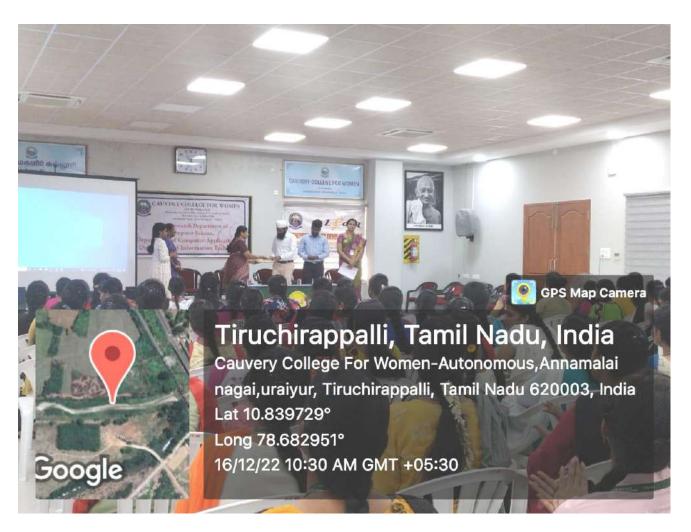

| Extension Activity on "Digital Literacy for Little Ones"                       | 22.08.2022<br>to<br>26.08.2022 | Faculty Members Department of Computer Applications Cauvery College for Women (Autonomous) Trichy                                                                                          | Panchayat Union Primary School Kambarasampettai Colony Periyar Nagar Trichy | 36<br>(School<br>Students)                   |
|--------------------------------------------------------------------------------|--------------------------------|--------------------------------------------------------------------------------------------------------------------------------------------------------------------------------------------|-----------------------------------------------------------------------------|----------------------------------------------|
| Skill Enhancement<br>Programme "Strategies<br>to Build A Successful<br>Career" | 24.09.2022                     | Mr.John Nazaren Prakash Vice President Senior Technology Manager Bank of America Charlotte North Carolina                                                                                  | Google Meet                                                                 | 179<br>(BCA<br>Students)                     |
| Skill Enhancement<br>Activity "3 Days DIY<br>Crochet Workshop"                 | 06.10.2022<br>to<br>08.10.2022 | Ms.P.Thasneem Fathima Alumnae Department of Computer Applications (2011 – 2014) Freelancer & Founder CloudNine Crochet                                                                     | Dr.Mrs.Rameswari<br>Nallusamy Hall                                          | 72<br>(BCA<br>Students)                      |
| Discussion on Career<br>Opportunities                                          | 25.11.2022                     | Ms. Vaishnavi Srinivasan Team Lead & Senior Analyst, Accenture, Chennai Alumnae, Department of Computer Applications (2010- 2013) Batch                                                    | DT Lab                                                                      | 120<br>(BCA<br>Students)                     |
| Capacity Building Program on Build Your Own Robots                             | 16.12.2022                     | Mr. Mohamed Ithyas, BE (MCT), Founder, Robotian – Makers and Learners, Beema Nagar, Trichy                                                                                                 | Cauvery Hall                                                                | 179<br>(CS, CA &<br>IT Students)             |
| International FDP on "Developing a Competitive Grant Proposal"                 | 15.02.2023                     | Dr.K.Mohan Associate Professor, School of Civil Engineering, VIT Chennai, Visiting Scientists, Earth, Planetary and Space Sciences Department, University of California Los Angeles (UCLA) | Google Meet                                                                 | 121<br>(Faculty<br>Members &<br>PG Students) |
| "Techno Camp" A Capacity Enrichment Programme for School Children              | 27.02.2023<br>to<br>17.03.2023 | Faculty Members PG & Research Department of Computer Science, Department of Computer Applications & Department Information Technology Cauvery College for Women (Autonomous) Trichy        | Dr.Rajan<br>Municipal Middle<br>School<br>Srirangam<br>Tiruchirappalli      | 35<br>(School<br>Students)                   |
| Career Guidance<br>Program "Chase Your<br>Dream"                               | 03.03.2023                     | Ms.J.Carmelete Silviya Alumna, B.Sc CS (1993 – 1996) HRD Coordinator Human Resource Development Centre, Holy Cross College Trichy                                                          | Cauvery Hall                                                                | 261<br>(CS,CA & IT<br>Students)              |