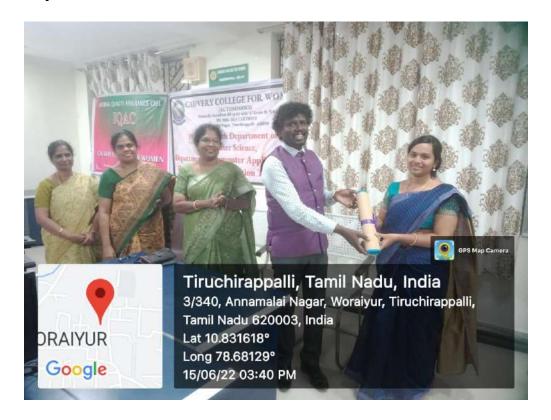

#### Day 3: 15.06.2022

Day 3 focuses on creating You Tube Channel, Content Upload and GIF file generation. He introduced Open Broad Caster Software (OBS) for video recording, live streaming and also audio editing software. Best E-content development competition was conducted among the faculty members. Dr.S.Saranya Assistant professor, Department of Chemistry and Dr.M.Neela Associate Professor, Department of Business Administration are selected as a best E-Content Developer and the faculty who have participated in the competition is also recognized with the prizes. Participants showed their gratitude by giving feedback about the programme and concluded with Vote of thanks by Dr.R.Merlin Packiam, Associate Professor and Head Department of Computer Applications. The outcome of the FDP is to provide nuances of various tools and technologies and E-Content development thus attained.