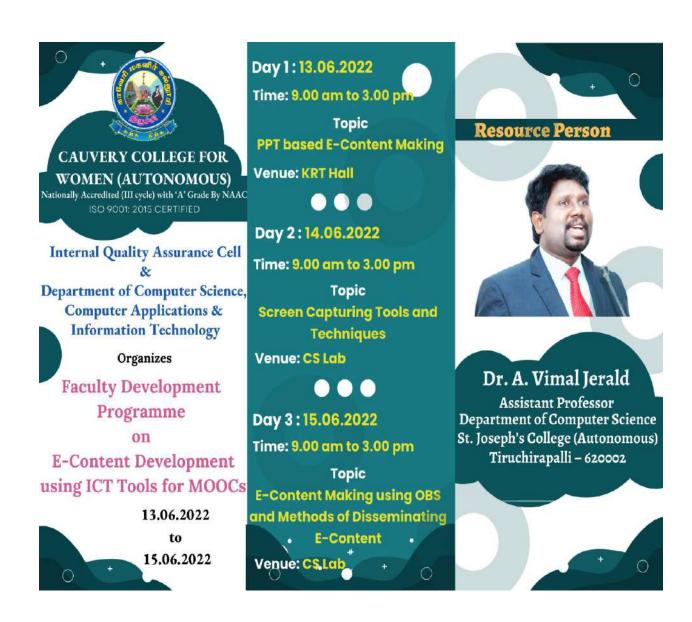

#### CAUVERY COLLEGE FOR WOMEN (AUTONOMOUS), TRICHY - 18

Nationally Accredited with 'A' Grade by NAAC ISO 9001:2015 CERTIFIED

**Internal Quality Assurance Cell** 

&

Department of Computer Science, Computer Applications & Information Technology

**Organizes** 

FACULTY DEVELOPMENT PROGRAMME

ON

E-Content Development using ICT Tools for MOOCs

#### AGENDA

VENUE : KRT Hall & CS Lab

DATE : 13.06.2022 to 15.06.2022

TIME : 9.00 AM to 3.00 PM

BENEFICIARIES : Teaching Staff

PRAYER SONG

• WELCOME ADDRESS - Dr.V. SINTHU JANITA PRAKASH

Dean of Science Professor & Head

**Department of Computer Science** 

• FELICITATION ADDRESS - Dr. V. SUJATHA, Principal

• CHIEF GUEST INTRODUCTION - Dr.M.PARVEEN

Professor & Head

**Department of Information Technology** 

• HANDS-ON SESSION

DAY 1: 13.06.2022

**TOPIC: PPT based E-Content Making** 

DAY 2: 14.06.2022

**TOPIC: Screen Capturing Tools and Techniques** 

DAY 3: 15.06.2022

TOPIC: E-Content Making using OBS and Methods of Disseminating E-Content

• VOTE OF THANKS - Dr.R.MERLIN PACKIAM

**Associate Professor & Head** 

**Department of Computer Applications** 