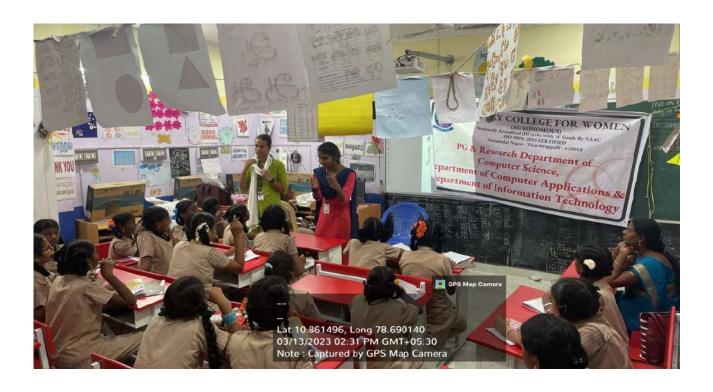

#### **REPORT**

To create information rich society and to attract the attention of the learners the E-content development is considered as the powerful tool for the education. The Internal Quality Assurance Cell (IQAC) and the PG & Research Department of Computer Science, Department of Computer Applications and Department of Information Technology organized a three days Faculty Development Programme on "E-Content Development using ICT Tools for MOOCs" held from 13.06.2022 to 15.06.2022 for all the teaching faculty from various department of the college. Dr.A.Vimal Jerald, Assistant professor, Department of Computer Science, St.Joseph's College acted as a resource person for the three days FDP and he demonstrated about five types of E-content authoring tools. The objective of the FDP on E-Content Development using ICT Tools for MOOCs is to create a platform for learning the tools and technologies required for creating digital learning resources and to get trained with these technologies. It also aims to equip the educator with the information and the abilities necessary to meet the need of modern learners and their learning preferences.

#### Day 1: 13.06.2022

The FDP inaugural function commenced with a prayer song followed by Welcome address delivered by Dr.V.Sinthu Janita Prakash, Dean of Science & IQAC Co-ordinator, Professor & Head PG and Research Department of Computer Science. Dr.V.Sujatha, The Principal, Cauvery College for Women felicitated the gathering. The resource person was introduced by Dr.M.Parveen, Professor & Head, Department of Information Technology. In Day 1 program the resource person imparted the knowledge of fundamentals of E-content and explained the four quadrant Instructional design of MOOCs namely e-Tutorial, e-Content, Assignment, Discussion Forum. He demonstrated how to create a talking head video using ZOOM. He taught the basics of interactive Power Point presentations relevant to E-content.