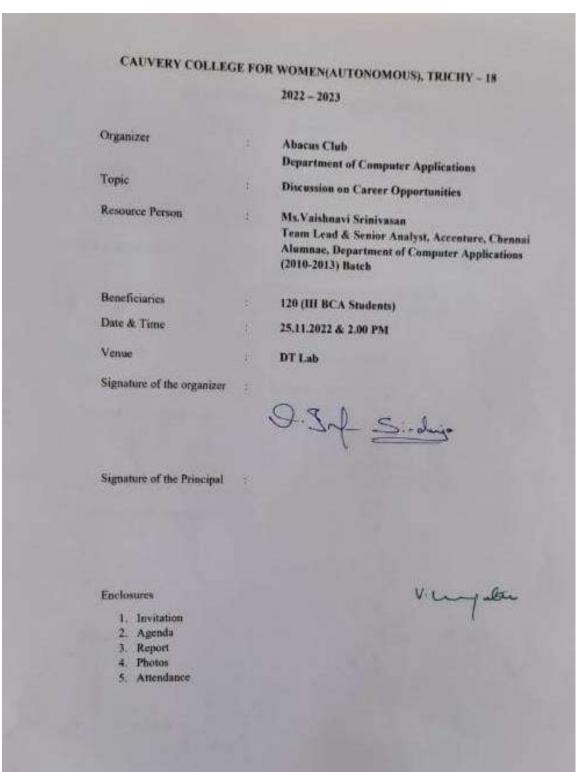

| Extension Activity on "Digital Literacy for Little Ones"                       | 22.08.2022<br>to<br>26.08.2022 | Faculty Members Department of Computer Applications Cauvery College for Women (Autonomous) Trichy                                                                                          | Panchayat Union Primary School Kambarasampettai Colony Periyar Nagar Trichy | 36<br>(School<br>Students)                   |
|--------------------------------------------------------------------------------|--------------------------------|--------------------------------------------------------------------------------------------------------------------------------------------------------------------------------------------|-----------------------------------------------------------------------------|----------------------------------------------|
| Skill Enhancement<br>Programme "Strategies<br>to Build A Successful<br>Career" | 24.09.2022                     | Mr.John Nazaren Prakash Vice President Senior Technology Manager Bank of America Charlotte North Carolina                                                                                  | Google Meet                                                                 | 179<br>(BCA<br>Students)                     |
| Skill Enhancement<br>Activity "3 Days DIY<br>Crochet Workshop"                 | 06.10.2022<br>to<br>08.10.2022 | Ms.P.Thasneem Fathima Alumnae Department of Computer Applications (2011 – 2014) Freelancer & Founder CloudNine Crochet                                                                     | Dr.Mrs.Rameswari<br>Nallusamy Hall                                          | 72<br>(BCA<br>Students)                      |
| Discussion on Career<br>Opportunities                                          | 25.11.2022                     | Ms. Vaishnavi Srinivasan Team Lead & Senior Analyst, Accenture, Chennai Alumnae, Department of Computer Applications (2010- 2013) Batch                                                    | DT Lab                                                                      | 120<br>(BCA<br>Students)                     |
| Capacity Building Program on Build Your Own Robots                             | 16.12.2022                     | Mr. Mohamed Ithyas, BE (MCT), Founder, Robotian – Makers and Learners, Beema Nagar, Trichy                                                                                                 | Cauvery Hall                                                                | 179<br>(CS, CA &<br>IT Students)             |
| International FDP on "Developing a Competitive Grant Proposal"                 | 15.02.2023                     | Dr.K.Mohan Associate Professor, School of Civil Engineering, VIT Chennai, Visiting Scientists, Earth, Planetary and Space Sciences Department, University of California Los Angeles (UCLA) | Google Meet                                                                 | 121<br>(Faculty<br>Members &<br>PG Students) |
| "Techno Camp" A Capacity Enrichment Programme for School Children              | 27.02.2023<br>to<br>17.03.2023 | Faculty Members PG & Research Department of Computer Science, Department of Computer Applications & Department Information Technology Cauvery College for Women (Autonomous) Trichy        | Dr.Rajan<br>Municipal Middle<br>School<br>Srirangam<br>Tiruchirappalli      | 35<br>(School<br>Students)                   |
| Career Guidance<br>Program "Chase Your<br>Dream"                               | 03.03.2023                     | Ms.J.Carmelete Silviya Alumna, B.Sc CS (1993 – 1996) HRD Coordinator Human Resource Development Centre, Holy Cross College Trichy                                                          | Cauvery Hall                                                                | 261<br>(CS,CA & IT<br>Students)              |