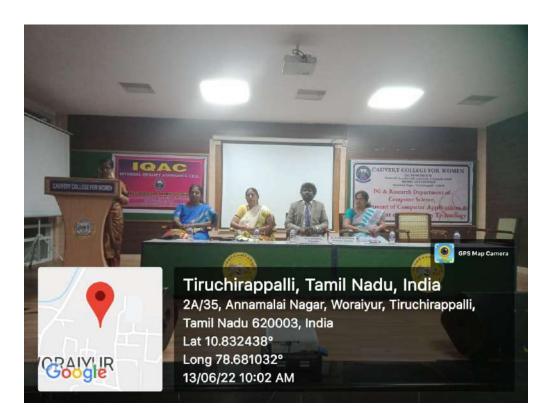

#### Day 1: 13.06.2022

The FDP inaugural function commenced with a prayer song followed by Welcome address delivered by Dr.V.Sinthu Janita Prakash, Dean of Science & IQAC Co-ordinator, Professor & Head PG and Research Department of Computer Science. Dr.V.Sujatha, The Principal, Cauvery College for Women felicitated the gathering. The resource person was introduced by Dr.M.Parveen, Professor & Head, Department of Information Technology. In Day 1 program the resource person imparted the knowledge of fundamentals of E-content and explained the four quadrant Instructional design of MOOCs namely e-Tutorial, e-Content, Assignment, Discussion Forum. He demonstrated how to create a talking head video using ZOOM. He taught the basics of interactive Power Point presentations relevant to E-content.