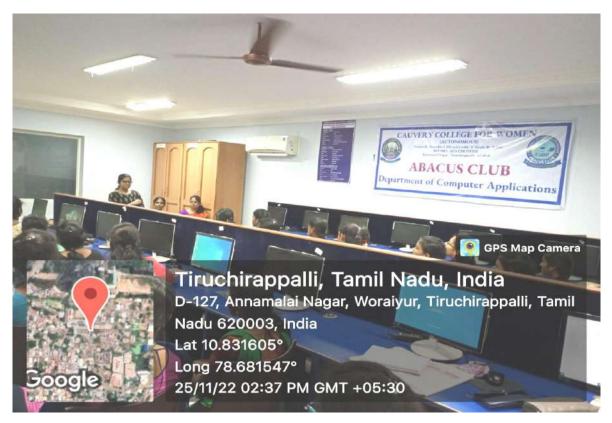

| Extension Activity on "Digital Literacy for Little Ones"                       | 22.08.2022<br>to<br>26.08.2022 | Faculty Members Department of Computer Applications Cauvery College for Women (Autonomous) Trichy                                                                                          | Panchayat Union Primary School Kambarasampettai Colony Periyar Nagar Trichy | 36<br>(School<br>Students)                   |
|--------------------------------------------------------------------------------|--------------------------------|--------------------------------------------------------------------------------------------------------------------------------------------------------------------------------------------|-----------------------------------------------------------------------------|----------------------------------------------|
| Skill Enhancement<br>Programme "Strategies<br>to Build A Successful<br>Career" | 24.09.2022                     | Mr.John Nazaren Prakash Vice President Senior Technology Manager Bank of America Charlotte North Carolina                                                                                  | Google Meet                                                                 | 179<br>(BCA<br>Students)                     |
| Skill Enhancement<br>Activity "3 Days DIY<br>Crochet Workshop"                 | 06.10.2022<br>to<br>08.10.2022 | Ms.P.Thasneem Fathima Alumnae Department of Computer Applications (2011 – 2014) Freelancer & Founder CloudNine Crochet                                                                     | Dr.Mrs.Rameswari<br>Nallusamy Hall                                          | 72<br>(BCA<br>Students)                      |
| Discussion on Career<br>Opportunities                                          | 25.11.2022                     | Ms. Vaishnavi Srinivasan Team Lead & Senior Analyst, Accenture, Chennai Alumnae, Department of Computer Applications (2010- 2013) Batch                                                    | DT Lab                                                                      | 120<br>(BCA<br>Students)                     |
| Capacity Building Program on Build Your Own Robots                             | 16.12.2022                     | Mr. Mohamed Ithyas, BE (MCT), Founder, Robotian – Makers and Learners, Beema Nagar, Trichy                                                                                                 | Cauvery Hall                                                                | 179<br>(CS, CA &<br>IT Students)             |
| International FDP on "Developing a Competitive Grant Proposal"                 | 15.02.2023                     | Dr.K.Mohan Associate Professor, School of Civil Engineering, VIT Chennai, Visiting Scientists, Earth, Planetary and Space Sciences Department, University of California Los Angeles (UCLA) | Google Meet                                                                 | 121<br>(Faculty<br>Members &<br>PG Students) |
| "Techno Camp" A Capacity Enrichment Programme for School Children              | 27.02.2023<br>to<br>17.03.2023 | Faculty Members PG & Research Department of Computer Science, Department of Computer Applications & Department Information Technology Cauvery College for Women (Autonomous) Trichy        | Dr.Rajan<br>Municipal Middle<br>School<br>Srirangam<br>Tiruchirappalli      | 35<br>(School<br>Students)                   |
| Career Guidance<br>Program "Chase Your<br>Dream"                               | 03.03.2023                     | Ms.J.Carmelete Silviya Alumna, B.Sc CS (1993 – 1996) HRD Coordinator Human Resource Development Centre, Holy Cross College Trichy                                                          | Cauvery Hall                                                                | 261<br>(CS,CA & IT<br>Students)              |