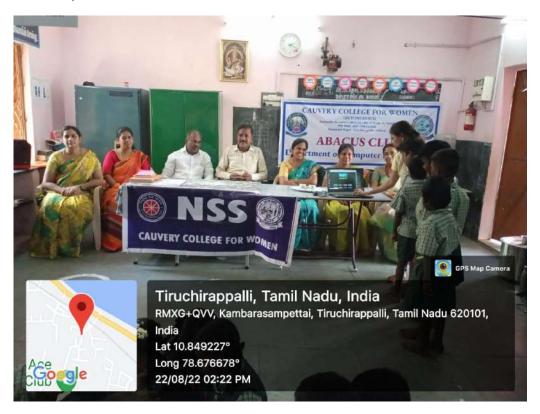

| Extension Activity on "Digital Literacy for Little Ones"                       | 22.08.2022<br>to<br>26.08.2022 | Faculty Members Department of Computer Applications Cauvery College for Women (Autonomous) Trichy                                                                                          | Panchayat Union Primary School Kambarasampettai Colony Periyar Nagar Trichy | 36<br>(School<br>Students)                   |
|--------------------------------------------------------------------------------|--------------------------------|--------------------------------------------------------------------------------------------------------------------------------------------------------------------------------------------|-----------------------------------------------------------------------------|----------------------------------------------|
| Skill Enhancement<br>Programme "Strategies<br>to Build A Successful<br>Career" | 24.09.2022                     | Mr.John Nazaren Prakash Vice President Senior Technology Manager Bank of America Charlotte North Carolina                                                                                  | Google Meet                                                                 | 179<br>(BCA<br>Students)                     |
| Skill Enhancement<br>Activity "3 Days DIY<br>Crochet Workshop"                 | 06.10.2022<br>to<br>08.10.2022 | Ms.P.Thasneem Fathima Alumnae Department of Computer Applications (2011 – 2014) Freelancer & Founder CloudNine Crochet                                                                     | Dr.Mrs.Rameswari<br>Nallusamy Hall                                          | 72<br>(BCA<br>Students)                      |
| Discussion on Career<br>Opportunities                                          | 25.11.2022                     | Ms. Vaishnavi Srinivasan Team Lead & Senior Analyst, Accenture, Chennai Alumnae, Department of Computer Applications (2010- 2013) Batch                                                    | DT Lab                                                                      | 120<br>(BCA<br>Students)                     |
| Capacity Building Program on Build Your Own Robots                             | 16.12.2022                     | Mr. Mohamed Ithyas, BE (MCT), Founder, Robotian – Makers and Learners, Beema Nagar, Trichy                                                                                                 | Cauvery Hall                                                                | 179<br>(CS, CA &<br>IT Students)             |
| International FDP on "Developing a Competitive Grant Proposal"                 | 15.02.2023                     | Dr.K.Mohan Associate Professor, School of Civil Engineering, VIT Chennai, Visiting Scientists, Earth, Planetary and Space Sciences Department, University of California Los Angeles (UCLA) | Google Meet                                                                 | 121<br>(Faculty<br>Members &<br>PG Students) |
| "Techno Camp" A Capacity Enrichment Programme for School Children              | 27.02.2023<br>to<br>17.03.2023 | Faculty Members PG & Research Department of Computer Science, Department of Computer Applications & Department Information Technology Cauvery College for Women (Autonomous) Trichy        | Dr.Rajan<br>Municipal Middle<br>School<br>Srirangam<br>Tiruchirappalli      | 35<br>(School<br>Students)                   |
| Career Guidance<br>Program "Chase Your<br>Dream"                               | 03.03.2023                     | Ms.J.Carmelete Silviya Alumna, B.Sc CS (1993 – 1996) HRD Coordinator Human Resource Development Centre, Holy Cross College Trichy                                                          | Cauvery Hall                                                                | 261<br>(CS,CA & IT<br>Students)              |