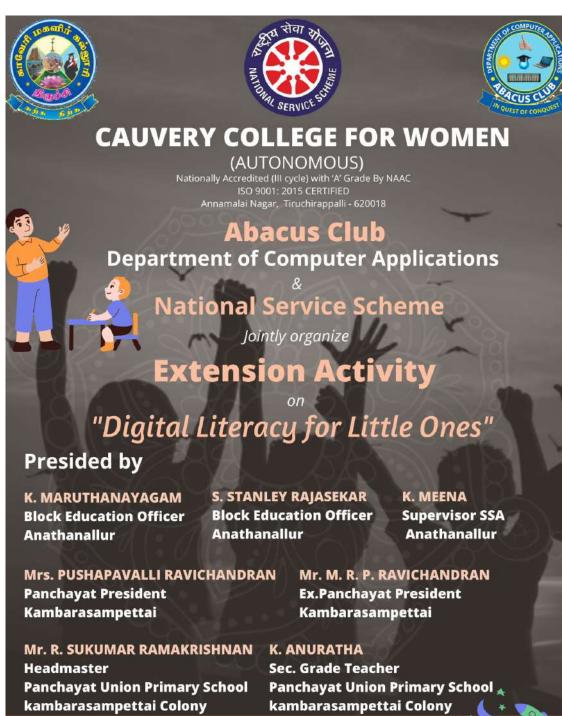

| Extension Activity on "Digital Literacy for Little Ones"                       | 22.08.2022<br>to<br>26.08.2022 | Faculty Members Department of Computer Applications Cauvery College for Women (Autonomous) Trichy                                                                                          | Panchayat Union Primary School Kambarasampettai Colony Periyar Nagar Trichy | 36<br>(School<br>Students)                   |
|--------------------------------------------------------------------------------|--------------------------------|--------------------------------------------------------------------------------------------------------------------------------------------------------------------------------------------|-----------------------------------------------------------------------------|----------------------------------------------|
| Skill Enhancement<br>Programme "Strategies<br>to Build A Successful<br>Career" | 24.09.2022                     | Mr.John Nazaren Prakash Vice President Senior Technology Manager Bank of America Charlotte North Carolina                                                                                  | Google Meet                                                                 | 179<br>(BCA<br>Students)                     |
| Skill Enhancement<br>Activity "3 Days DIY<br>Crochet Workshop"                 | 06.10.2022<br>to<br>08.10.2022 | Ms.P.Thasneem Fathima Alumnae Department of Computer Applications (2011 – 2014) Freelancer & Founder CloudNine Crochet                                                                     | Dr.Mrs.Rameswari<br>Nallusamy Hall                                          | 72<br>(BCA<br>Students)                      |
| Discussion on Career<br>Opportunities                                          | 25.11.2022                     | Ms. Vaishnavi Srinivasan Team Lead & Senior Analyst, Accenture, Chennai Alumnae, Department of Computer Applications (2010- 2013) Batch                                                    | DT Lab                                                                      | 120<br>(BCA<br>Students)                     |
| Capacity Building Program on Build Your Own Robots                             | 16.12.2022                     | Mr. Mohamed Ithyas, BE (MCT), Founder, Robotian – Makers and Learners, Beema Nagar, Trichy                                                                                                 | Cauvery Hall                                                                | 179<br>(CS, CA &<br>IT Students)             |
| International FDP on "Developing a Competitive Grant Proposal"                 | 15.02.2023                     | Dr.K.Mohan Associate Professor, School of Civil Engineering, VIT Chennai, Visiting Scientists, Earth, Planetary and Space Sciences Department, University of California Los Angeles (UCLA) | Google Meet                                                                 | 121<br>(Faculty<br>Members &<br>PG Students) |
| "Techno Camp" A Capacity Enrichment Programme for School Children              | 27.02.2023<br>to<br>17.03.2023 | Faculty Members PG & Research Department of Computer Science, Department of Computer Applications & Department Information Technology Cauvery College for Women (Autonomous) Trichy        | Dr.Rajan<br>Municipal Middle<br>School<br>Srirangam<br>Tiruchirappalli      | 35<br>(School<br>Students)                   |
| Career Guidance<br>Program "Chase Your<br>Dream"                               | 03.03.2023                     | Ms.J.Carmelete Silviya Alumna, B.Sc CS (1993 – 1996) HRD Coordinator Human Resource Development Centre, Holy Cross College Trichy                                                          | Cauvery Hall                                                                | 261<br>(CS,CA & IT<br>Students)              |