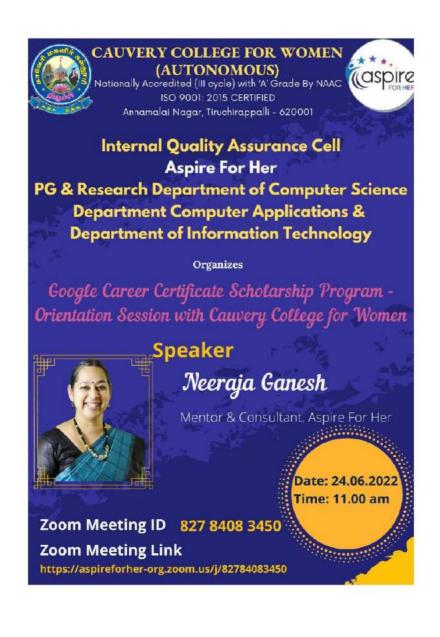

## CAUVERY COLLEGE FOR WOMEN(AUTONOMOUS), TRICHY – 18. ABACUS CLUB, DEPARTMENT OF COMPUTER APPLICATIONS ANNUAL REPORT – (2022 – 2023)

| Торіс                                                                                                    | Date                           | Resource Person                                                                                                                                                          | Venue                                          | Beneficiaries                |
|----------------------------------------------------------------------------------------------------------|--------------------------------|--------------------------------------------------------------------------------------------------------------------------------------------------------------------------|------------------------------------------------|------------------------------|
| FDP on "E-Content<br>Development using ICT<br>Tools for MOOC's"                                          | 13.06.2022<br>to<br>15.06.2022 | Dr.A.Vimal Jerald Assistant Professor Department of Computer Science St.Jospeh's College (Autonomous) Trichy                                                             | Dr.Mrs.Rameswari<br>Nallusamy Hall &<br>CS Lab | 150<br>(Faculty<br>Members)  |
| Orientation Session for  - "Google Career Certificate Scholarship Program"                               | 24.06.20222                    | Ms.Neeraja Ganesh<br>Mentor & Consultant, Aspire<br>for Her                                                                                                              | Google Meet                                    | 550<br>(College<br>Students) |
| Capacity Development Programme – "Stepping into the Future with Ambient Intelligence"                    | 09.08.2022                     | Dr.George Gabriel Richard Roy Coodinator Department of B.Voc. (SD & SA) Assistant Professor Department of Information Technology St.Joseph's College (Autonomous) Trichy | Dr.Mrs.Rameswari<br>Nallusamy Hall             | 149<br>(BCA<br>Students)     |
| Inter-Departmental Video Making Competition (In Association with 75 <sup>th</sup> Independence Day)      | 11.08.2022                     | Dr.A.Bhuvaneswari & Dr.M.Anandhi Associate Professors Department of Information Technology Cauvery College for Women (Autonomous) Trichy                                 | Net Lab                                        | 19<br>(College<br>Students)  |
| Inter-Departmental Invitation Making Competition (In Association with 75 <sup>th</sup> Independence Day) | 11.08.2022                     | Dr.Jayashree Agarwal UG Head & Associate Professor Department of English Cauvery College for Women (Autonomous) Trichy                                                   | CA Lab                                         | 34<br>(College<br>Students)  |
| Inter-Departmental Logo Making Competition (In Association with 75 <sup>th</sup> Independence Day)       | 11.08.2022                     | Ms.M.Ihrudhaya Pushpam Assistant Professor Department of English Cauvery College for Women (Autonomous) Trichy                                                           | CA Lab                                         | 31<br>(College<br>Students)  |
| Skill Training Programme on "Troubleshooting"                                                            | 22.08.2022                     | Mr.N.Saravana Kumar<br>System Administrator<br>Cauvery College for Women<br>(Autonomous)<br>Trichy                                                                       | Net Lab                                        | 20<br>(Technical<br>Faculty) |