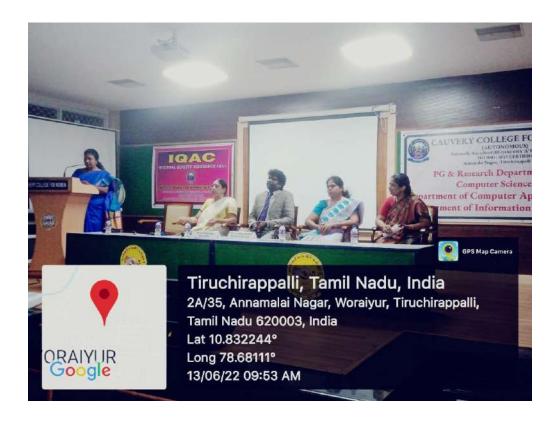

#### Day 1: 13.06.2022

The FDP inaugural function commenced with a prayer song followed by Welcome address delivered by Dr.V.Sinthu Janita Prakash, Dean of Science & IQAC Co-ordinator, Professor & Head PG and Research Department of Computer Science. Dr.V.Sujatha, The Principal, Cauvery College for Women felicitated the gathering. The resource person was introduced by Dr.M.Parveen, Professor & Head, Department of Information Technology. In Day 1 program the resource person imparted the knowledge of fundamentals of E-content and explained the four quadrant Instructional design of MOOCs namely e-Tutorial, e-Content, Assignment, Discussion Forum. He demonstrated how to create a talking head video using ZOOM. He taught the basics of interactive Power Point presentations relevant to E-content.